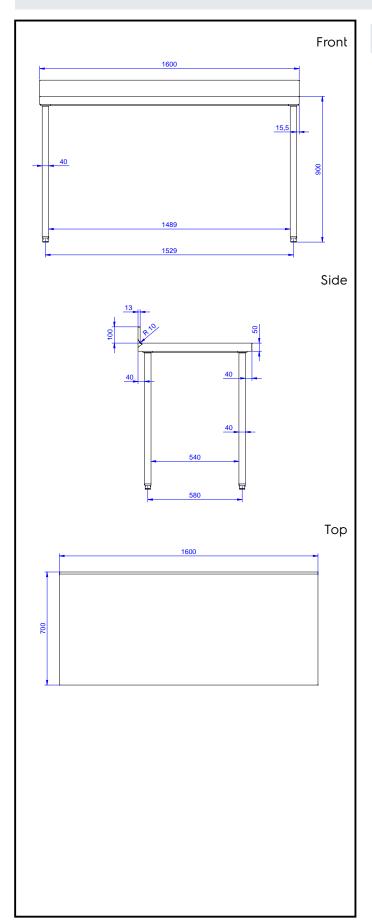

# **Key Information:**

External dimensions, Width:

132733 (TG1610PN)

External dimensions, Depth:

External dimensions, Height:

Upstand Dimensions, Height:

Upstand Dimensions, Depth:

Upstand Dimensions, Radius:

Worktop thickness:

Net weight:

1600 mm

1000 mm

13 mm

R=10

50 mm

50 kg